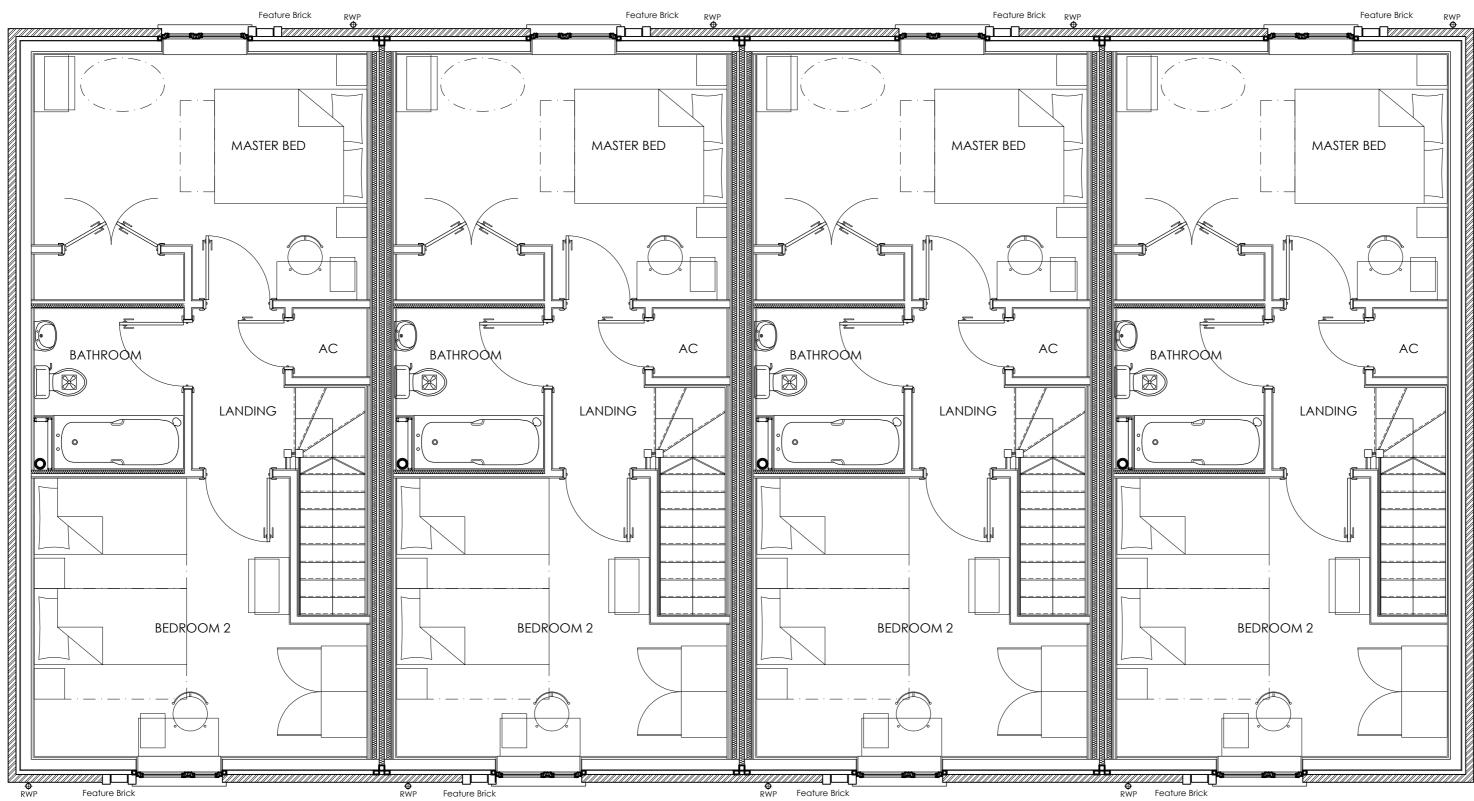

PLOT 3 PLOT 4 TYPE B - 2 BED, 4 PERSON - 79m<sup>2</sup> FIRST FLOOR PLAN scale 1-50

PLOT 5 PLOT 6 TYPE B - 2 BED, 4 PERSON - 79m<sup>2</sup> TYPE B - 2 BED, 4 PERSON - 79m<sup>2</sup> TYPE B - 2 BED, 4 PERSON - 79m<sup>2</sup>

SITTING ROOM SITTING ROOM SITTING ROOM SITTING ROOM KITCHEN KITCHEN KITCHEN KITCHEN

PLOT3 TYPE B - 2 BED, 4 PERSON - 79m<sup>2</sup> GROUND FLOOR PLAN scale 1-50

PLOT4

PLOT 5

PLOT 6 TYPE B - 2 BED, 4 PERSON - 79m<sup>2</sup> TYPE B - 2 BED, 4 PERSON - 79m<sup>2</sup> TYPE B - 2 BED, 4 PERSON - 79m<sup>2</sup>